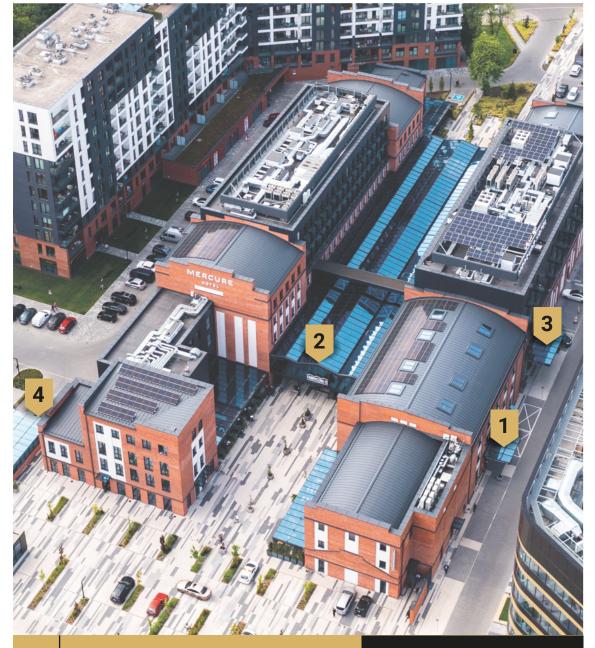

- I ENTRANCE NO. 1 CKF\_13
- **2** ENTRANCE NO. 2 CKF\_13
- B ENTRANCE HOTEL MERCURE KRAKÓW FABRYCZNA CITY
- 4 UNDERGROUND PARKING ENTRANCE

More at: CKF13.PL/EN/HOW-TO-REACH-US