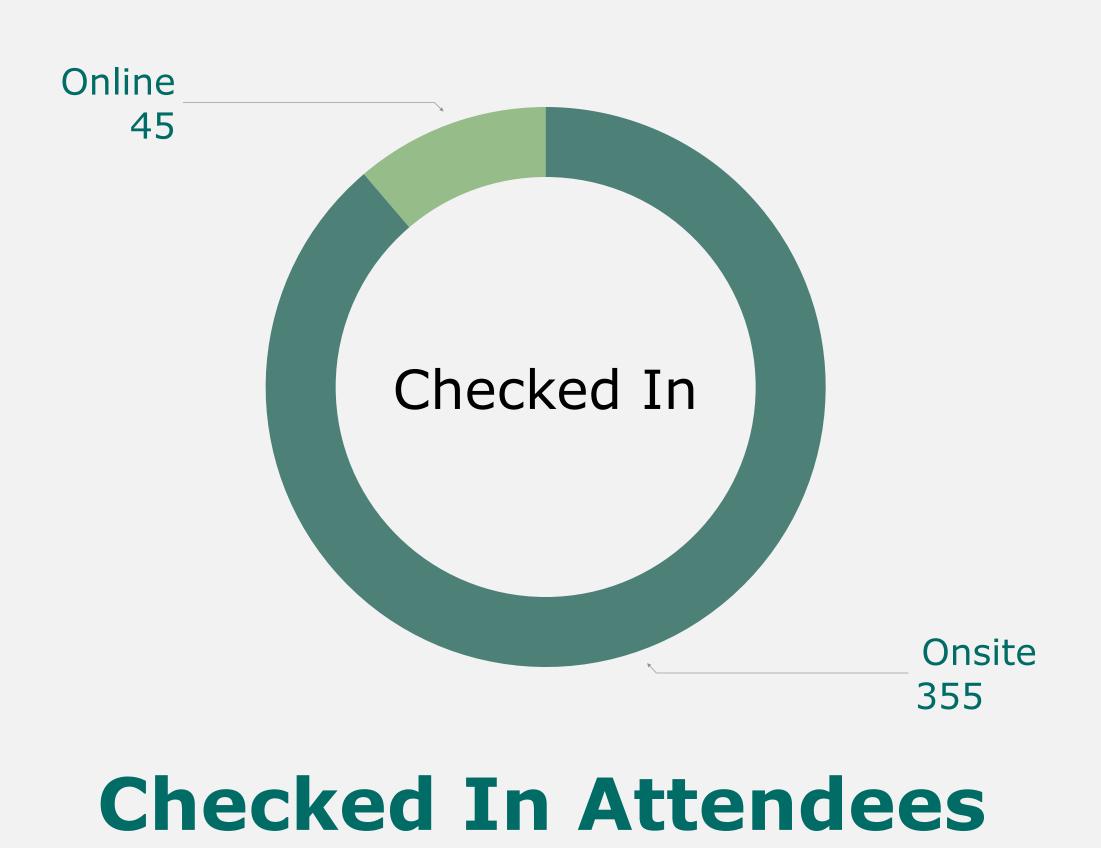

### **Checked In**

- Attendees from 49 countries onsite
- 100 newcomers onsite

## **Registrations (total 945)**

- Onsite: 587
- Online: 358